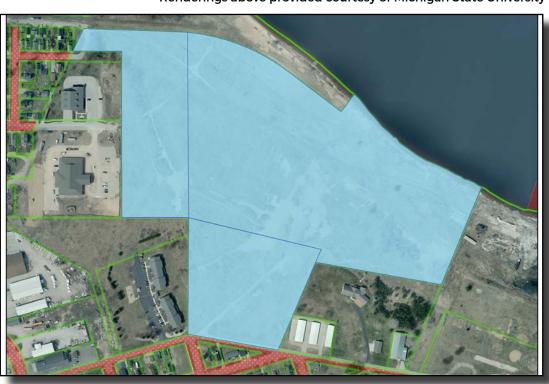

The team held several public meetings and garnered input from dozens of residents on potential land use and conceptual renderings.

The City of Gladstone also applied for and received a planning grant to assist in the rezoning of the North Shore property to "Flexible Development" in order to meet potential density and use needs. This rezoning is currently "pending" city approval. A map of the property for sale is to the lower right of this page.

Renderings above provided courtesy of Michigan State University