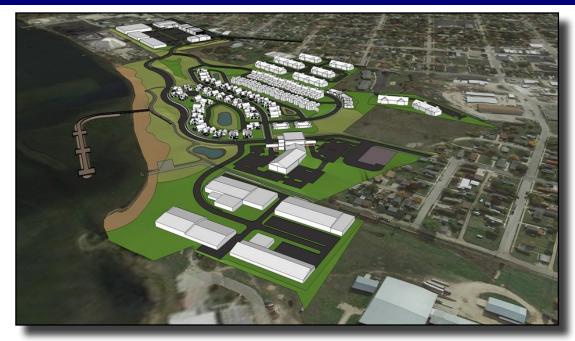

## **Community Vision, Community Support**

In 2017, the City of Gladstone worked with a team from Michigan State University's School of Planning, Construction and Design to create a potential vision for the entire North Shore Property.

The team held several public meetings and garnered input from dozens of residents on potential land use and conceptual renderings.

The City of Gladstone also applied for and received a planning grant to assist in the rezoning of the North Shore property to "Flexible Development" in order to meet potential density and use needs. This rezoning is currently "pending" city approval. A map of the property for sale is to the lower right of this page.

Renderings above provided courtesy of Michigan State University